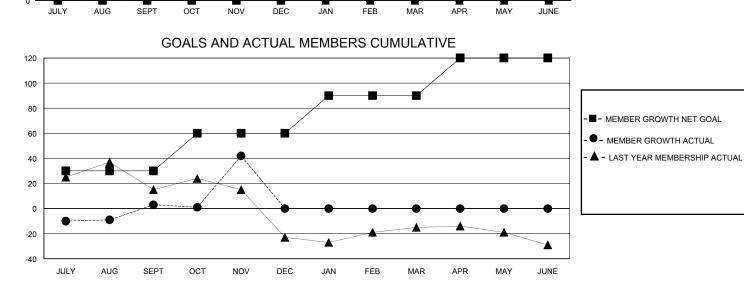

## District 4 L6

Results as of: 11/30/2023

■ - CURRENT YEAR GOALS FOR NEW CLUBS

CURRENT YEAR ACTUAL NEW CLUBS
LAST YEAR ACTUAL NEW CLUBS

| GMT:          |               |             | GMT CA        |                       |                        |                         |                                                    |  |
|---------------|---------------|-------------|---------------|-----------------------|------------------------|-------------------------|----------------------------------------------------|--|
|               | Clubs         |             |               |                       |                        |                         |                                                    |  |
|               | RESULTS FOR   | R 2023-2024 |               | RESULTS FOR 2023-2024 |                        |                         |                                                    |  |
| QUARTER       | NEW CLUB GOAL | NEW CLUBS   | DROPPED CLUBS | QUARTER               | BER GROWTH NET<br>GOAL | MEMBER GROWTH<br>ACTUAL | DROPPED<br>MEMBERS ACTUAL<br>(including transfers) |  |
| JULY/AUG/SEPT | 0             | 0           | 0             | JULY/AUG/SEPT         | 30                     | 62                      | 55                                                 |  |
| OCT/NOV/DEC   | 0             | 1           | 0             | OCT/NOV/DEC           | 30                     | 67                      | 27                                                 |  |
| JAN/FEB/MAR   | 2             | 0           | 0             | JAN/FEB/MAR           | 30                     | 0                       | 0                                                  |  |
| APR/MAY/JUNE  | 1             | 0           | 0             | APR/MAY/JUNE          | 30                     | 0                       | 0                                                  |  |
|               | GOALS         | AND ACTUA   | L NEW CLUBS C | UMULATIVE             |                        |                         |                                                    |  |
| 2.8           |               |             |               |                       |                        |                         |                                                    |  |
| 2.0           |               |             |               |                       |                        |                         |                                                    |  |